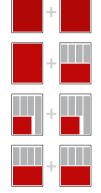

### SUPPLEMENT

Supplement ...... €10,400 Looseleaf insert Format max. W: 210 mm x H: 297 mm Format at least W: 105 mm x H: 148 mm long edge folded, up to 25 g total weight

DELIVERY ADDRESS: Schaffrath GmbH & Co. KG Warenannahme Marktweg 42-50 47608 Geldern