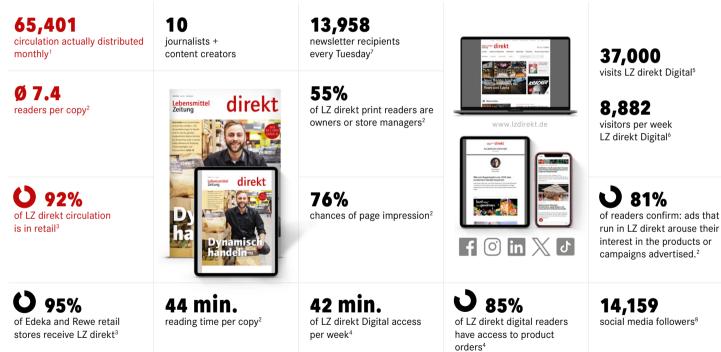

try. Here the industry's top employers meet students, graduates, young professionals and aspiring managers of tomorrow.

### Employer branding - advertisements and banners in Lebensmittel Zeitung

Use the reach and formats of Lebensmittel Zeitung for your needs Employer branding communication.

# LZ DIREKT Print and Digital

Obtain direct access to the POS community. Target key staff and decisionmakers in supermarkets with your message: Business owners, store/center and distribution managers, category managers and POS employees.

direk.

EN WIG DEW WY

diret

Complete information and images of possible advertising formats are available online in our Media Kit here: www.lzmedia.net

## LZ DIREKT Key facts

Our performance at the POS enhances your visibility with key retail decision-makers



1 IVW. 0.2/2024

<sup>2</sup> LZ direkt reader survey 2020, GIM Gesellschaft für Innovative Marktforschung, Wiesbaden Readers per copy as estimated by respondents

<sup>3</sup> LZ sales analysis. November 2021

<sup>4</sup> LZ direkt Digital user survey 2021, retail target group, Karwath Marktforschung, Oldendorf.

<sup>5</sup> Piwik PRO, evaluation sessions August 2024

<sup>6</sup> Piwik PRO, evaluation visitors per week 01.01.2024 - 30.08.2024

7 Recipient file LZ Newsletter, August 2024

<sup>8</sup> Followers of LZ direkt social media channels: facebook, instagram, linkedIn, September 2024

www.lzmedia.net/lzdirekt/about/

LZ

## LZ DIREKT Print Rates and formats

| <b>2/1 page</b><br>Print space W: 464 mm x H: 300 mm<br>Bleed' W: 500 mm x H: 340 mm                        | €44,500