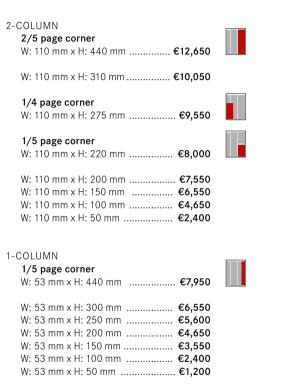

| 4/5 page corner         W: 224 mm x H: 440 mm         9/16 page corner         W: 224 mm x H: 310 mm         W: 224 mm x H: 310 mm         1/2 page corner         W: 224 mm x H: 275 mm         2/5 page corner         W: 224 mm x H: 275 mm         2/5 page corner         W: 224 mm x H: 220 mm         £12,650         W: 224 mm x H: 220 mm         £12,650         W: 224 mm x H: 150 mm         £27,550         W: 224 mm x H: 100 mm         £7,550         W: 224 mm x H: 50 mm         £4,650         3-COLUMN         3/5 page corner         W: 167 mm x H: 350 mm         W: 167 mm x H: 350 mm         £14,550         W: 167 mm x H: 300 mm         £12,850         1/3 page corner         W: 167 mm x H: 250 mm         W: 167 mm x H: 200 mm         W: 167 mm x H: 200 mm         W: 167 mm x H: 200 mm         W: 167 mm x H: 150 mm         W: 167 mm x H: 150 mm | 4-COLUMN                      |  |
|------------------------------------------------------------------------------------------------------------------------------------------------------------------------------------------------------------------------------------------------------------------------------------------------------------------------------------------------------------------------------------------------------------------------------------------------------------------------------------------------------------------------------------------------------------------------------------------------------------------------------------------------------------------------------------------------------------------------------------------------------------------------------------------------------------------------------------------------------------------------------------------|-------------------------------|--|
| 9/16 page corner         W: 224 mm x H: 310 mm         1/2 page corner         W: 224 mm x H: 275 mm         2/5 page corner         W: 224 mm x H: 220 mm         2/5 page corner         W: 224 mm x H: 150 mm         Y: 224 mm x H: 150 mm         Y: 224 mm x H: 150 mm         Y: 224 mm x H: 100 mm         Y: 224 mm x H: 300 mm         Y: 167 mm x H: 440 mm         Y: 167 mm x H: 350 mm         Y: 167 mm x H: 300 mm         Y: 167 mm x H: 250 mm         Y: 167 mm x H: 250 mm         Y: 167 mm x H: 200 mm         Y: 167 mm x H: 200 mm                                                                                                                                           | 4/5 page corner               |  |
| W: 224 mm x H: 310 mm       €22,250         1/2 page corner       €19,100         2/5 page corner       €19,100         W: 224 mm x H: 275 mm       €12,650         W: 224 mm x H: 150 mm       €12,650         W: 224 mm x H: 150 mm       €9,750         W: 224 mm x H: 100 mm       €7,550         W: 224 mm x H: 100 mm       €7,550         W: 224 mm x H: 100 mm       €14,650         3-COLUMN       3/5 page corner         W: 167 mm x H: 440 mm       €18,000         W: 167 mm x H: 350 mm       €14,550         W: 167 mm x H: 300 mm       €12,850         1/3 page corner       W: 167 mm x H: 250 mm         W: 167 mm x H: 200 mm       €11,750         W: 167 mm x H: 200 mm       €9,750                                                                                                                                                                               | W: 224 mm x H: 440 mm €22,850 |  |
| 1/2 page corner         W: 224 mm x H: 275 mm         2/5 page corner         W: 224 mm x H: 220 mm         €12,650         W: 224 mm x H: 150 mm         £2/5 page corner         W: 224 mm x H: 100 mm         £7,550         W: 224 mm x H: 100 mm         £7,550         W: 224 mm x H: 100 mm         £7,550         W: 224 mm x H: 50 mm         £4,650         3-COLUMN         3/5 page corner         W: 167 mm x H: 440 mm         £18,000         W: 167 mm x H: 350 mm         £14,550         W: 167 mm x H: 300 mm         £12,850         1/3 page corner         W: 167 mm x H: 250 mm         W: 167 mm x H: 200 mm         £11,750         W: 167 mm x H: 200 mm                                                                                                                                                                                                       | 9/16 page corner              |  |
| W: 224 mm x H: 275 mm       €19,100         2/5 page corner       €12,650         W: 224 mm x H: 220 mm       €12,650         W: 224 mm x H: 150 mm       €9,750         W: 224 mm x H: 100 mm       €7,550         W: 224 mm x H: 100 mm       €7,550         W: 224 mm x H: 50 mm       €4,650         3-COLUMN       3/5 page corner         W: 167 mm x H: 440 mm       €18,000         W: 167 mm x H: 350 mm       €14,550         W: 167 mm x H: 300 mm       €12,850         1/3 page corner       W: 167 mm x H: 250 mm         W: 167 mm x H: 250 mm       €11,750         W: 167 mm x H: 200 mm       €9,750                                                                                                                                                                                                                                                                   | W: 224 mm x H: 310 mm €22,250 |  |
| 2/5 page corner         W: 224 mm x H: 220 mm         W: 224 mm x H: 150 mm         W: 224 mm x H: 100 mm         €9,750         W: 224 mm x H: 100 mm         €7,550         W: 224 mm x H: 50 mm         €4,650         3-COLUMN         3/5 page corner         W: 167 mm x H: 440 mm         €14,550         W: 167 mm x H: 350 mm         €14,550         W: 167 mm x H: 300 mm         €12,850         1/3 page corner         W: 167 mm x H: 250 mm         W: 167 mm x H: 200 mm         €11,750         W: 167 mm x H: 200 mm                                                                                                                                                                                                                                                                                                                                                   | 1/2 page corner               |  |
| W: 224 mm x H: 220 mm       €12,650         W: 224 mm x H: 150 mm       €9,750         W: 224 mm x H: 100 mm       €7,550         W: 224 mm x H: 50 mm       €4,650         3-COLUMN       3/5 page corner         W: 167 mm x H: 440 mm       €18,000         W: 167 mm x H: 350 mm       €14,550         W: 167 mm x H: 300 mm       €12,850         1/3 page corner       W: 167 mm x H: 250 mm         W: 167 mm x H: 250 mm       €11,750         W: 167 mm x H: 200 mm       €9,750                                                                                                                                                                                                                                                                                                                                                                                                | W: 224 mm x H: 275 mm€19,100  |  |
| W: 224 mm x H: 150 mm       €9,750         W: 224 mm x H: 100 mm       €7,550         W: 224 mm x H: 50 mm       €4,650         3-COLUMN       3/5 page corner         W: 167 mm x H: 440 mm       €18,000         W: 167 mm x H: 350 mm       €14,550         W: 167 mm x H: 300 mm       €12,850         1/3 page corner       W: 167 mm x H: 250 mm         W: 167 mm x H: 250 mm       €11,750         W: 167 mm x H: 200 mm       €9,750                                                                                                                                                                                                                                                                                                                                                                                                                                            | 2/5 page corner               |  |
| W: 224 mm x H: 100 mm       €7,550         W: 224 mm x H: 50 mm       €4,650         3-COLUMN       3/5 page corner         W: 167 mm x H: 440 mm       €18,000         W: 167 mm x H: 350 mm       €14,550         W: 167 mm x H: 300 mm       €12,850         1/3 page corner       W: 167 mm x H: 250 mm         W: 167 mm x H: 250 mm       €11,750         W: 167 mm x H: 200 mm       €9,750                                                                                                                                                                                                                                                                                                                                                                                                                                                                                       | W: 224 mm x H: 220 mm €12,650 |  |
| W: 224 mm x H: 50 mm       €4,650         3-COLUMN       3/5 page corner         W: 167 mm x H: 440 mm       €18,000         W: 167 mm x H: 350 mm       €14,550         W: 167 mm x H: 300 mm       €12,850         1/3 page corner       W: 167 mm x H: 250 mm         W: 167 mm x H: 250 mm       €11,750         W: 167 mm x H: 200 mm       €9,750                                                                                                                                                                                                                                                                                                                                                                                                                                                                                                                                  | W: 224 mm x H: 150 mm€9,750   |  |
| 3-COLUMN<br>3/5 page corner<br>W: 167 mm x H: 440 mm €18,000<br>W: 167 mm x H: 350 mm €14,550<br>W: 167 mm x H: 300 mm €12,850<br>1/3 page corner<br>W: 167 mm x H: 250 mm €11,750<br>W: 167 mm x H: 200 mm €9,750                                                                                                                                                                                                                                                                                                                                                                                                                                                                                                                                                                                                                                                                       | W: 224 mm x H: 100 mm €7,550  |  |
| 3/5 page corner         W: 167 mm x H: 440 mm         W: 167 mm x H: 350 mm         €14,550         W: 167 mm x H: 300 mm         €12,850         1/3 page corner         W: 167 mm x H: 250 mm         W: 167 mm x H: 200 mm         W: 167 mm x H: 200 mm                                                                                                                                                                                                                                                                                                                                                                                                                                                                                                                                                                                                                              | W: 224 mm x H: 50 mm €4,650   |  |
| W: 167 mm x H: 440 mm       €18,000         W: 167 mm x H: 350 mm       €14,550         W: 167 mm x H: 300 mm       €12,850         1/3 page corner       €11,750         W: 167 mm x H: 250 mm       €11,750         W: 167 mm x H: 200 mm       €9,750                                                                                                                                                                                                                                                                                                                                                                                                                                                                                                                                                                                                                                 | 3-COLUMN                      |  |
| W: 167 mm x H: 350 mm       €14,550         W: 167 mm x H: 300 mm       €12,850         1/3 page corner       €11,750         W: 167 mm x H: 250 mm       €11,750         W: 167 mm x H: 200 mm       €9,750                                                                                                                                                                                                                                                                                                                                                                                                                                                                                                                                                                                                                                                                             | 3/5 page corner               |  |
| <ul> <li>W: 167 mm x H: 300 mm€12,850</li> <li>1/3 page corner</li> <li>W: 167 mm x H: 250 mm€11,750</li> <li>W: 167 mm x H: 200 mm€9,750</li> </ul>                                                                                                                                                                                                                                                                                                                                                                                                                                                                                                                                                                                                                                                                                                                                     | W: 167 mm x H: 440 mm€18,000  |  |
| 1/3 page corner<br>W: 167 mm x H: 250 mm€11,750<br>W: 167 mm x H: 200 mm€9,750                                                                                                                                                                                                                                                                                                                                                                                                                                                                                                                                                                                                                                                                                                                                                                                                           | W: 167 mm x H: 350 mm€14,550  |  |
| W: 167 mm x H: 250 mm€11,750<br>W: 167 mm x H: 200 mm€9,750                                                                                                                                                                                                                                                                                                                                                                                                                                                                                                                                                                                                                                                                                                                                                                                                                              | W: 167 mm x H: 300 mm €12,850 |  |
| W: 167 mm x H: 200 mm                                                                                                                                                                                                                                                                                                                                                                                                                                                                                                                                                                                                                                                                                                                                                                                                                                                                    | 1/3 page corner               |  |
|                                                                                                                                                                                                                                                                                                                                                                                                                                                                                                                                                                                                                                                                                                                                                                                                                                                                                          | W: 167 mm x H: 250 mm €11,750 |  |
| W: 167 mm x H: 150 mm €8.200                                                                                                                                                                                                                                                                                                                                                                                                                                                                                                                                                                                                                                                                                                                                                                                                                                                             | W: 167 mm x H: 200 mm€9,750   |  |
| ···· ··· ····· ··· ··· ··· ··· ··· ···                                                                                                                                                                                                                                                                                                                                                                                                                                                                                                                                                                                                                                                                                                                                                                                                                                                   | W: 167 mm x H: 150 mm €8,200  |  |
| W: 167 mm x H: 100 mm €6,550                                                                                                                                                                                                                                                                                                                                                                                                                                                                                                                                                                                                                                                                                                                                                                                                                                                             | W: 167 mm x H: 100 mm €6,550  |  |
| W: 167 mm x H: 50 mm €3,550                                                                                                                                                                                                                                                                                                                                                                                                                                                                                                                                                                                                                                                                                                                                                                                                                                                              |                               |  |

See page 21 for information on volume discounts and technical details.